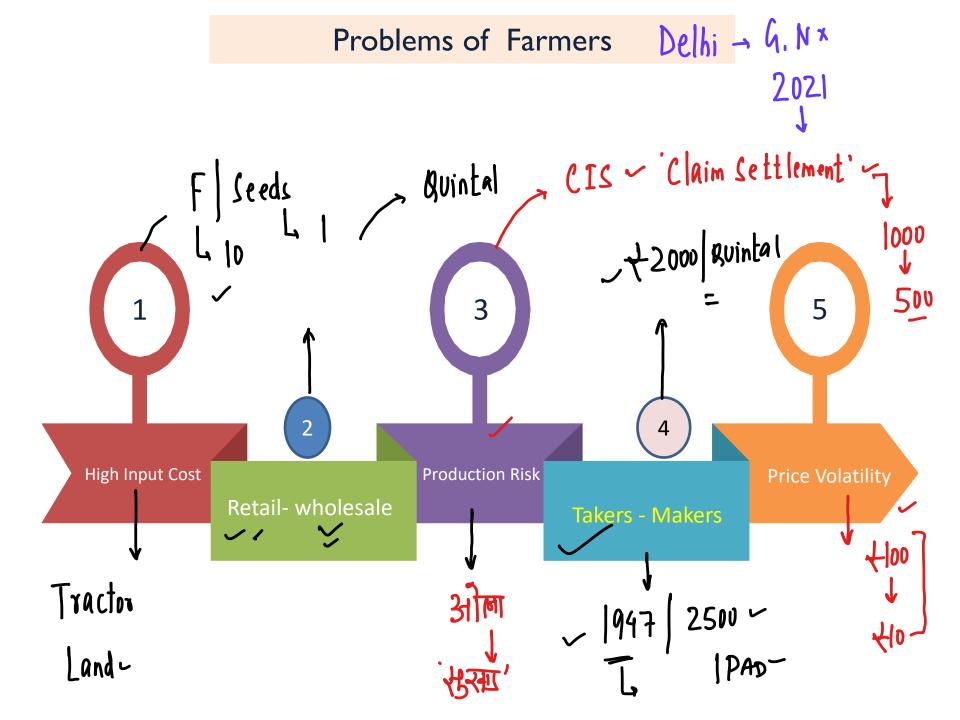

## Shall MSP have Legal Force





Faculty :- Rohit

Daksh 70<sup>th</sup> Batch (Mains)

Contact:-

9113430228/7291877972

### Quotes to be used on Agriculture /Farmers

# M.S. SHaminathan'



Agriculture can trigger job-led economic growth, provided it becomes intellectually satisfying and economically rewarding.





If Agriculture goes wrong nothing ,nothing else will have chance to go Right





#### **COST**

## **explained.** HOW ARE MSP DETERMINED?



MSP = legal 
$$A_{2+FL} + 10^{1/2}$$
  
 $A_{2} + FL = (MSP)$   
 $A_{3} + FL = (MSP)$   
 $A_{4} +$ 

## National commission on Farmers



Is this demand doable/feasible?

$$(C_2 + 50)$$
 ·  $|00|$  ·  $|00|$  ·  $|25 - 30)$  ·  $|...$ 
 $50$  ·  $|...$  · Ashak Gulati · ICAR



18:1 01000 000 F.s = 1.64 Los = Fertiliser Bornwing Subsidy 10,0004 000 (% +60.000 = +6000 = PM- kisan + 2 Laches: Power Lubsidy MSP X WB BB



dependent on the behan of \$5 hillion' Mon Som' - Pulse
- Sunflown Paddy | Athead
- Sunflown | Water Guzzling Corps Ag = Lucrative STARTUP X = | A8 1 22