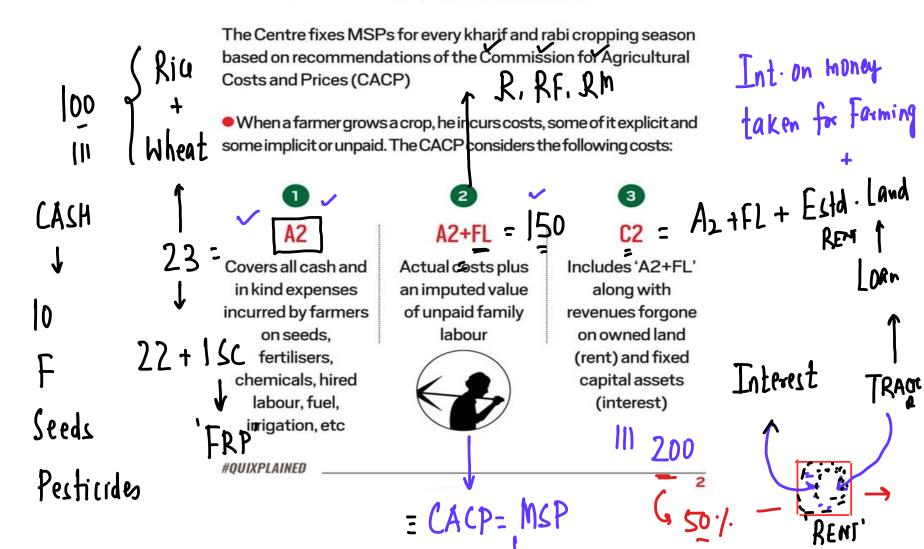

## **explained.** HOW ARE MSP DETERMINED?

MSP = legal 
$$A_{2+FL} + 10^{1/2}$$
  
 $A_{2} + FL = (MSP)$   
 $A_{3} + FL = (MSP)$   
 $A_{4} +$ 

## National commission on Farmers

Is this demand doable/feasible?

$$(C_2 + 50)$$
 ·  $|00|$  ·  $|00|$  ·  $|25 - 30)$  ·  $|...$ 
 $50$  ·  $|...$  · Ashak Gulati · ICAR

18:1 01000 000 F.s = 1.64 Los = Fertiliser Bornwing Subsidy 10,0004 000 (% +60.000 = +6000 = PM- kisan + 2 Laches: Power Lubsidy MSP X WB BB