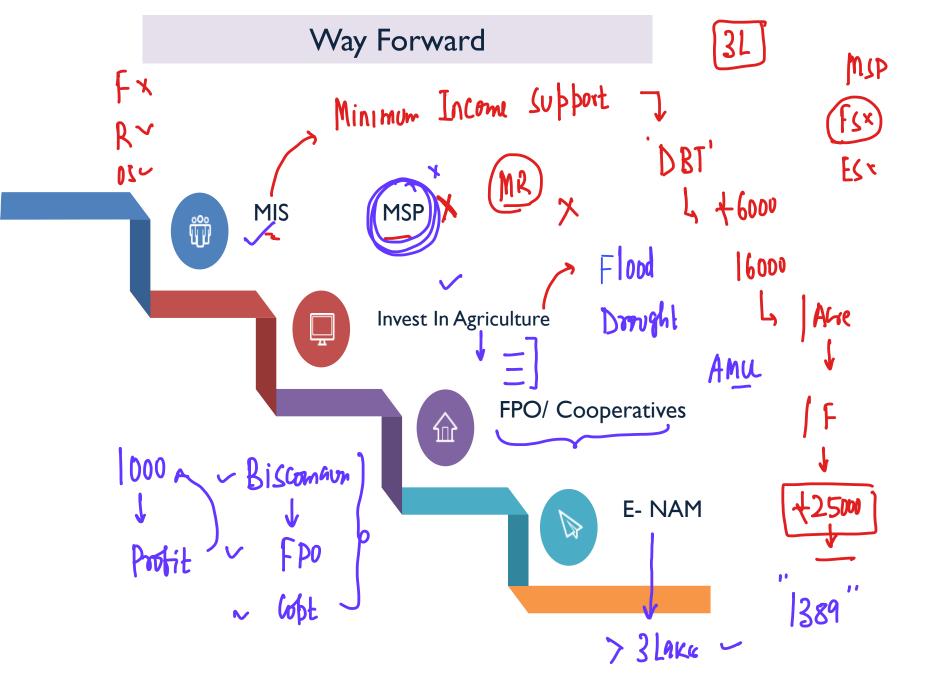

## National commission on Farmers

Is this demand doable/feasible?

$$(C_2 + 50)$$
 ·  $|00|$  ·  $|00|$  ·  $|25 - 30)$  ·  $|...$ 
 $50$  ·  $|...$  · Ashak Gulati · ICAR

18:1 01000 000 F.s = 1.64 Los = Fertiliser Bornwing Subsidy 10,0004 000 (% +60.000 = +6000 = PM- kisan + 2 Laches: Power Lubsidy MSP X WB BB

dependent on the behan of \$5 hillion' Mon Som' - Pulse
- Sunflown Paddy | Athead
- Sunflown | Water Guzzling Corps Ag = Lucrative STARTUP X = | A8 1 22