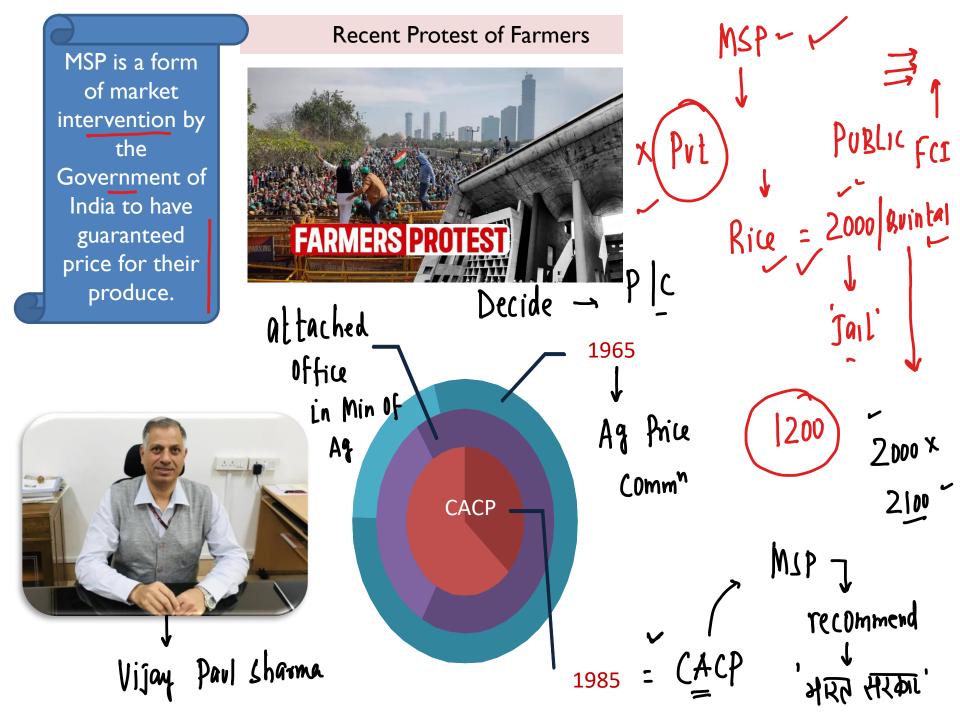

## **explained.** HOW ARE MSP DETERMINED?

MSP = legal 
$$A_{2+FL} + 10^{1/2}$$
  
 $A_{2} + FL = (MSP)$   
 $A_{3} + FL = (MSP)$   
 $A_{4} +$ 