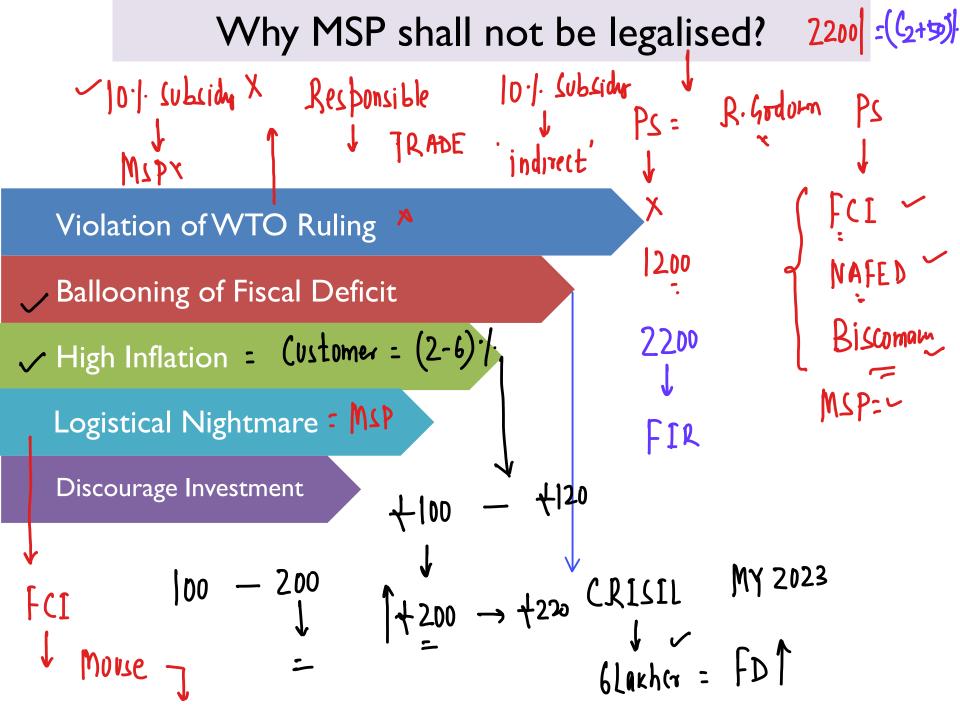

## **explained.** HOW ARE MSP DETERMINED?

MSP = legal 
$$A_{2+FL} + 10^{1/2}$$
  
 $A_{2} + FL = (MSP)$   
 $A_{3} + FL = (MSP)$   
 $A_{4} +$ 

## National commission on Farmers

Is this demand doable/feasible?

$$(C_2 + 50)$$
 ·  $|00|$  ·  $|00|$  ·  $|25 - 30)$  ·  $|...$ 
 $50$  ·  $|...$  · Ashak Gulati · ICAR

18:1 01000 000 F.s = 1.64 Los = Fertiliser Bornwing Subsidy 10,0004 000 (% +60.000 = +6000 = PM- kisan + 2 Laches: Power Lubsidy MSP X WB BB