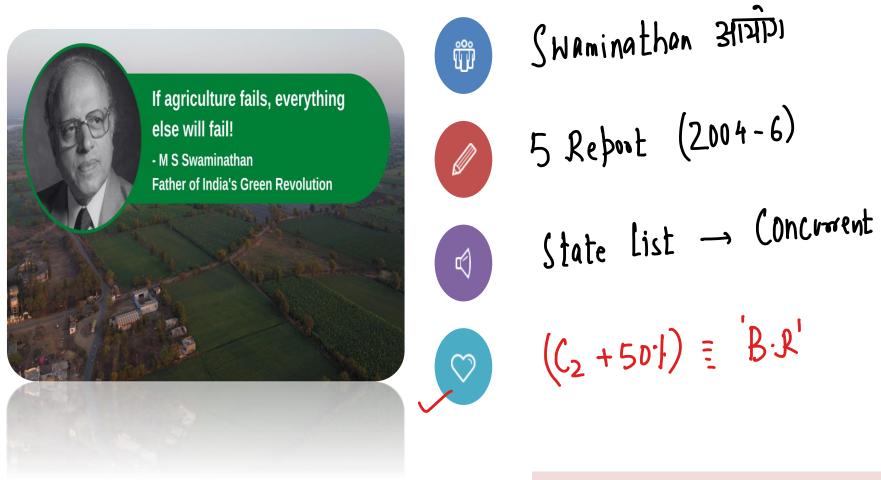

# M.S. SHaminathan'

Agriculture can trigger job-led economic growth, provided it becomes intellectually satisfying and economically rewarding.

If Agriculture goes wrong nothing ,nothing else will have chance to go Right

## National commission on Farmers

Is this demand doable/feasible?

$$(C_2 + 50)$$
 ·  $|00|$  ·  $|00|$  ·  $|25 - 30)$  ·  $|...$ 
 $50$  ·  $|...$  · Ashak Gulati · ICAR

18:1 01000 000 F.s = 1.64 Los = Fertiliser Bornwing Subsidy 10,0004 000 (% +60.000 = +6000 = PM- kisan + 2 Laches: Power Lubsidy MSP X WB BB