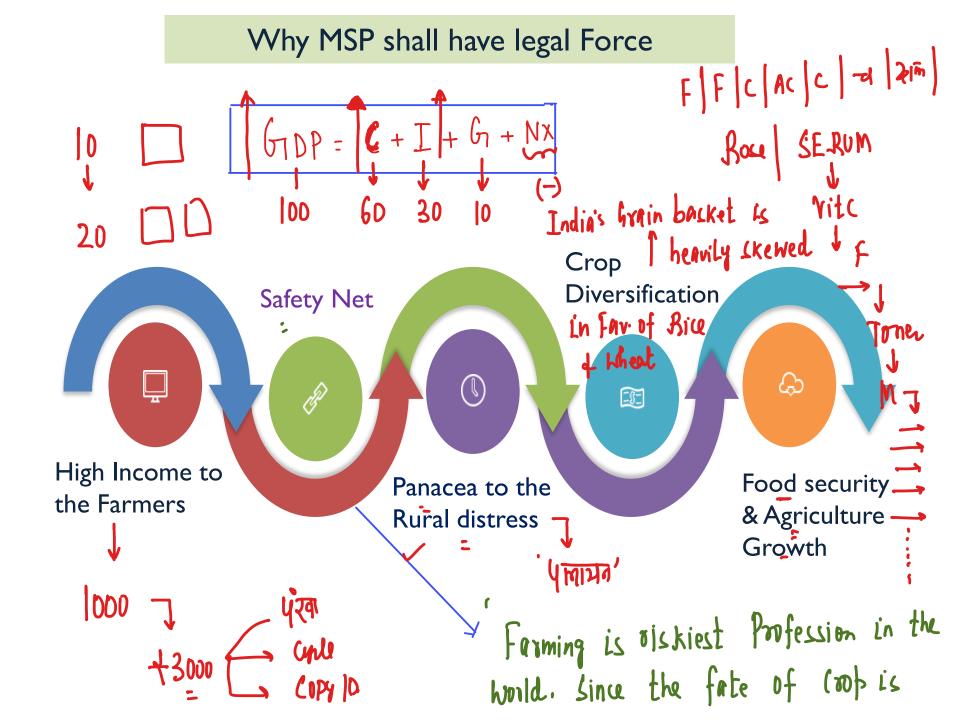

## National commission on Farmers

Is this demand doable/feasible?

$$(C_2 + 50)$$
 ·  $|00|$  ·  $|00|$  ·  $|25 - 30)$  ·  $|...$ 
 $50$  ·  $|...$  · Ashak Gulati · ICAR

18:1 01000 000 F.s = 1.64 Los = Fertiliser Bornwing Subsidy 10,0004 000 (% +60.000 = +6000 = PM- kisan + 2 Laches: Power Lubsidy MSP X WB BB

dependent on the behan of \$5 hillion' Mon Som' - Pulse
- Sunflown Paddy | Athead
- Sunflown | Water Guzzling Corps Ag = Lucrative STARTUP X = | A8 1 22